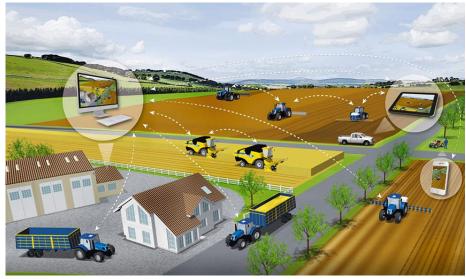

## Data Exchange along the Value Chain covers several steps with different requirements