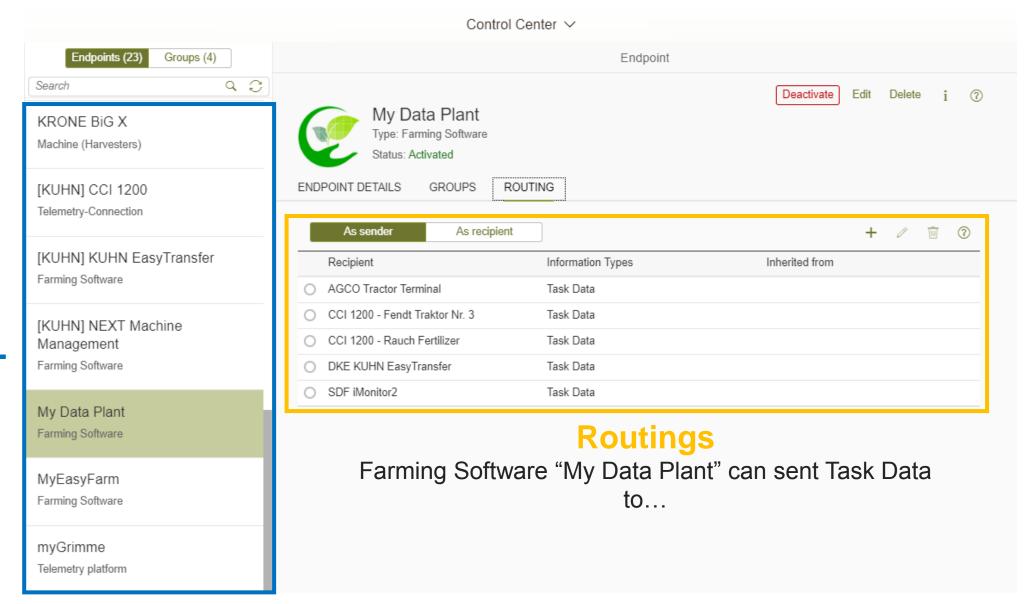

# **Endpoint List**

#### **Control Center:**

Control Endpoints (Communication units, Telemetry platforms and Farming Software solutions) and routings between the endpoints