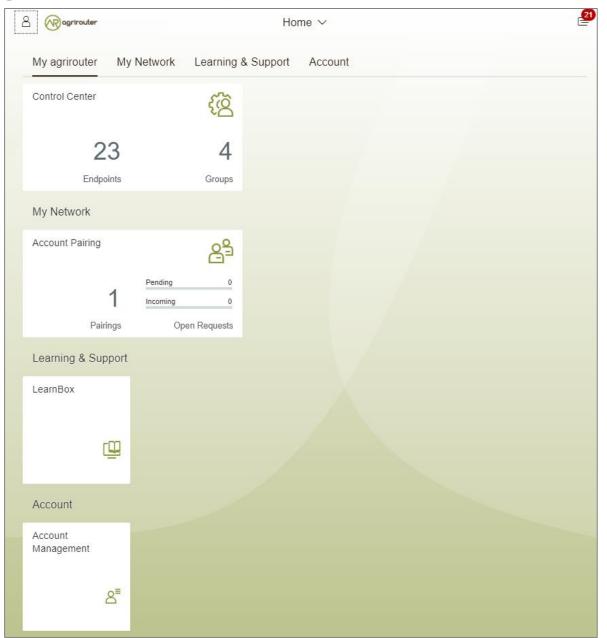

### agrirouter User-Interface

### agrirouter launchpad (User Interface)

#### **Control Center:**

Control Endpoints (Communication units, Telemetry platforms and Farming Software solutions) and routings between the endpoints

#### My Network:

Control Account pairings (e.g. with a Contractor)

#### **Learning & Support:**

Access to the Self-Learning Portal "LearnBox"

#### **Account:**

Manage my Account (Name, address, mail address,...)