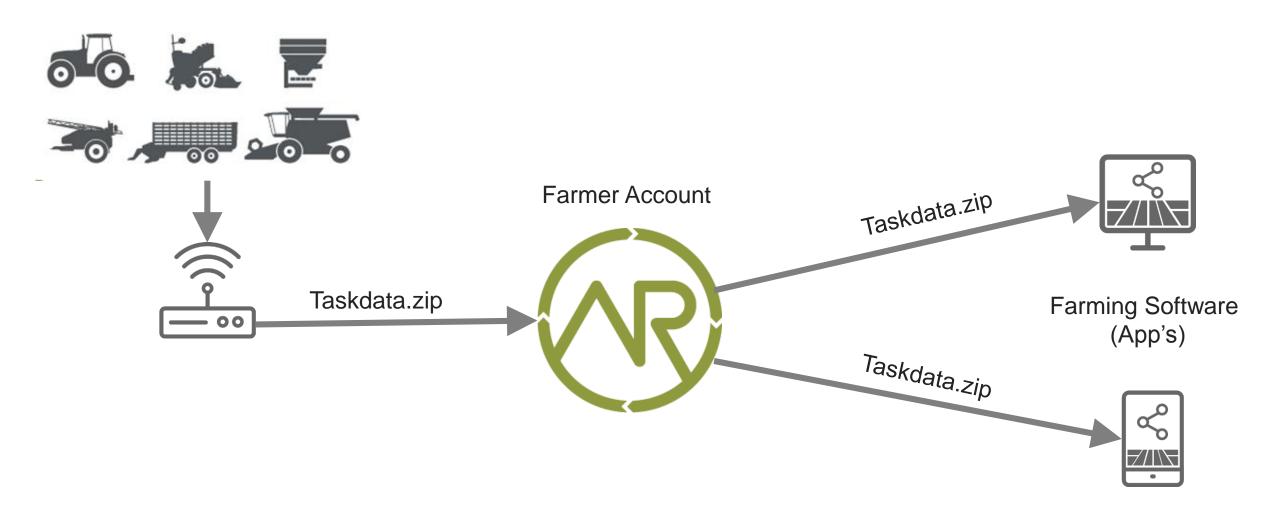

different requirements





### Rough Product Concept





### **DKE-Data-Team**







# J. Möller | A. Hammerschmidt | J. Sonnen

General Manager Management

IT Management

**Produkt** 

F. Wiebeler
External IT-Specialist

de 4-AGRICULTURE

# Specification of agrirouter has been done in teamwork between DKE-Data, the founding OEMs and the selected





### Without agrirouter





### With agrirouter





### agrirouter strategic goal



Approach





### Setup eco system



### Each Costumer has his own agrirouter





# Even machines without connectivity units can be connected to the agrirouter





Machines, that are already on the market, can be connected to the agrirouter with available Retrofit Kits to be offered from several after market vendors.

#### Use Case "Documentation"





### Use Case "Task and or Application Map"





# Live Demonstration Sending Taskdata und Receiving As Applied Map via agrirouter





# agrirouter ECO-System agrirouter Software+ Machines+ Farming Software **Farming Software Farming Software Telemetry-Box Farming Software Telemetry Platform Retrofit Telemetry-Box**



### my-agrirouter.com

### Website my-agrirouter.com

**DKE** 

- > News
- Company
  - Shareholder
  - Business Model
- > agrirouter
  - General agrirouter information
  - Explanation Video's
  - Product Demonstrator
  - Brands
- marketplace
  - Apps / Telemetry Boxes
- > support / FAQ's / Contact
  - Learning Box
  - Media Box
  - System Status / System Events
  - For Customer / For Developer



### Central Marketplace for certified Apps and Telemetrie-Boxes





### Cent