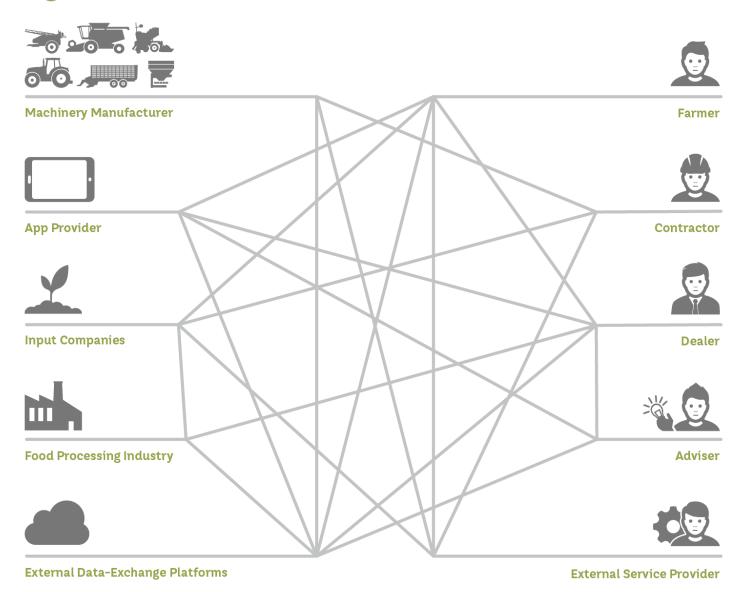

## Data Exchange along the Value Chain covers several steps with different requirements