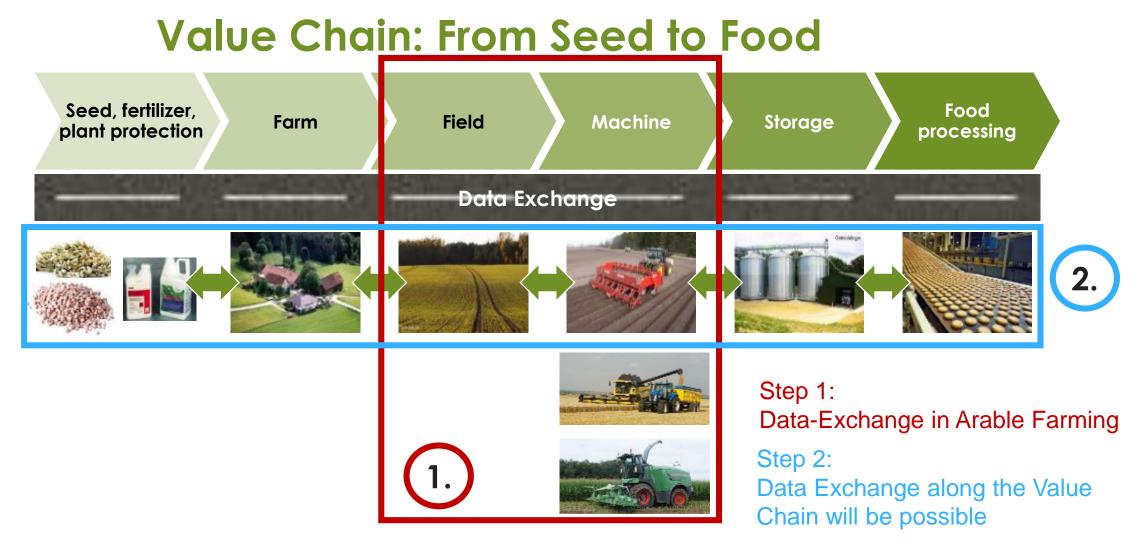

## Data Exchange along the Value Chain covers several steps with different requirements