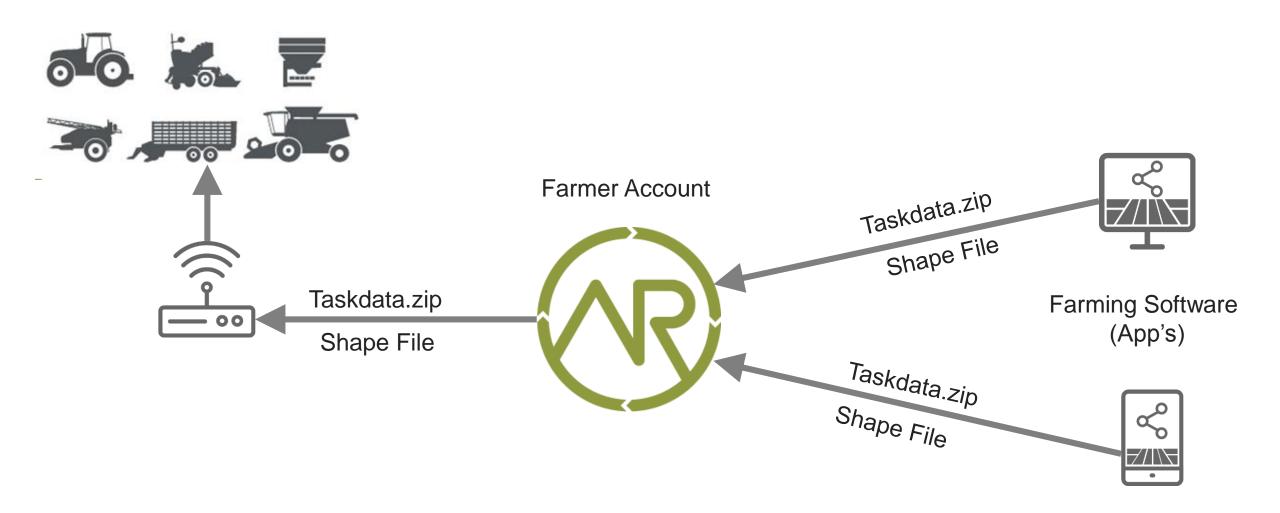

oncept





### **DKE-Data-Team**







# J. Möller | A. Hammerschmidt | J. Sonnen

General Manager Management

IT Management

**Produkt** 

F. Wiebeler
External IT-Specialist

de 4-AGRICULTURE

# Specification of agrirouter has been done in teamwork between DKE-Data, the founding OEMs and the selected





### Without agrirouter





### With agrirouter





### agrirouter strategic goal



Approach





### Setup eco system



### Each Costumer has his own agrirouter





# Even machines without connectivity units can be connected to the agrirouter





Machines, that are already on the market, can be connected to the agrirouter with available Retrofit Kits to be offered from several after market vendors.

#### Use Case "Documentation"





### Use Case "Task and or Application Map"





# Live Demonstration Sending Taskdata und Receiving As Applied Map via agrirouter





# agrirouter ECO-System agrirouter Software+ Machines+ Farming Software **Farming Software Farming Software Telemetry-Box Farming Software Telemetry Platform Retrofit Telemetry-Box**



### my-agrirouter.com

### Website my-agrirouter.com

**DKE** 

- > News
- Company
  - Shareholder
  - Business Model
- > agrirouter
  - General agrirouter information
  - Explanation Video's
  - Product Demonstrator
  - Brands
- marketplace
  - Apps / Telemetry Boxes
- > support / FAQ's / Contact
  - Learning Box
  - Media Box
  - System Status / System Events
  - For Customer / For Developer



### Central Marketplace for certified Apps and Telemetrie-Boxes





### Central Marketplace for certified Apps and Telemetri