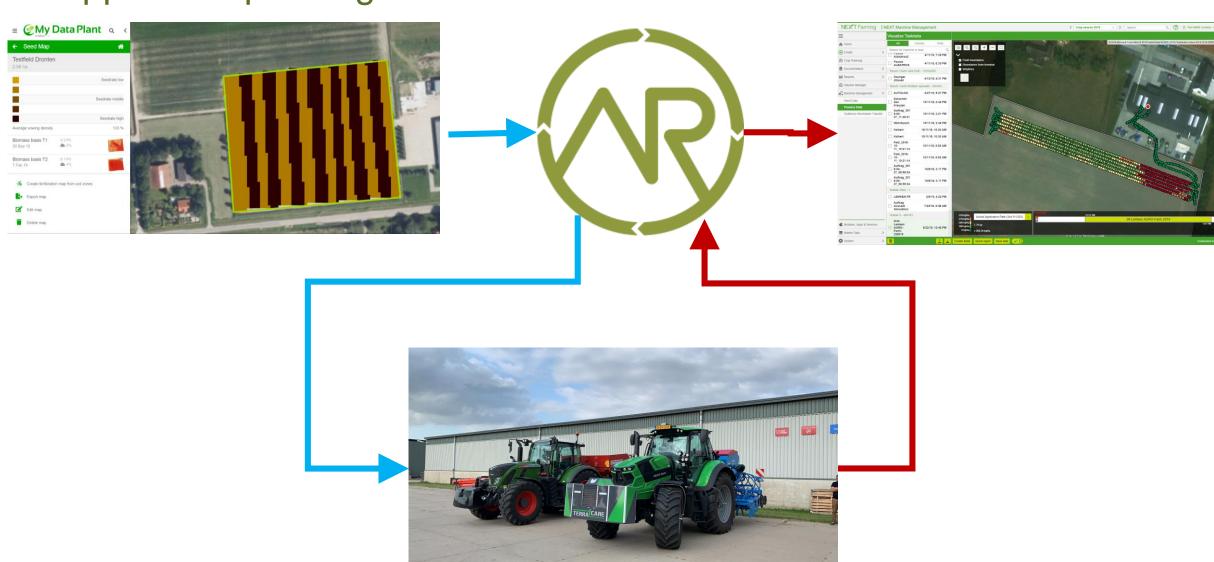

### Use Case "Task and or Application Map"

# Live Demonstration Sending Taskdata und Receiving As Applied Map via agrirouter

# agrirouter ECO-System agrirouter Software+ Machines+ Farming Software **Farming Software Farming Software Telemetry-Box Farming Software Telemetry Platform Retrofit Telemetry-Box**