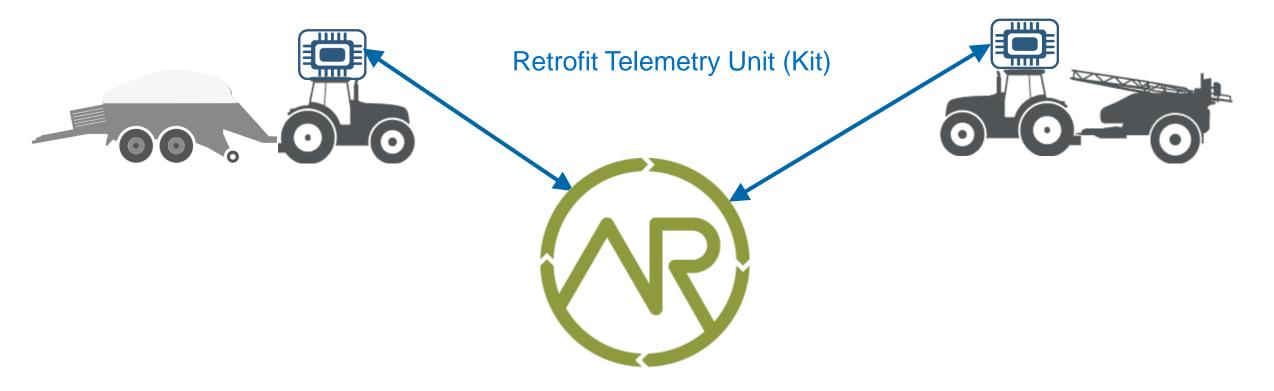

# Even machines without connectivity units can be connected to the agrirouter

Machines, that are already on the market, can be connected to the agrirouter with available Retrofit Kits to be offered from several after market vendors.