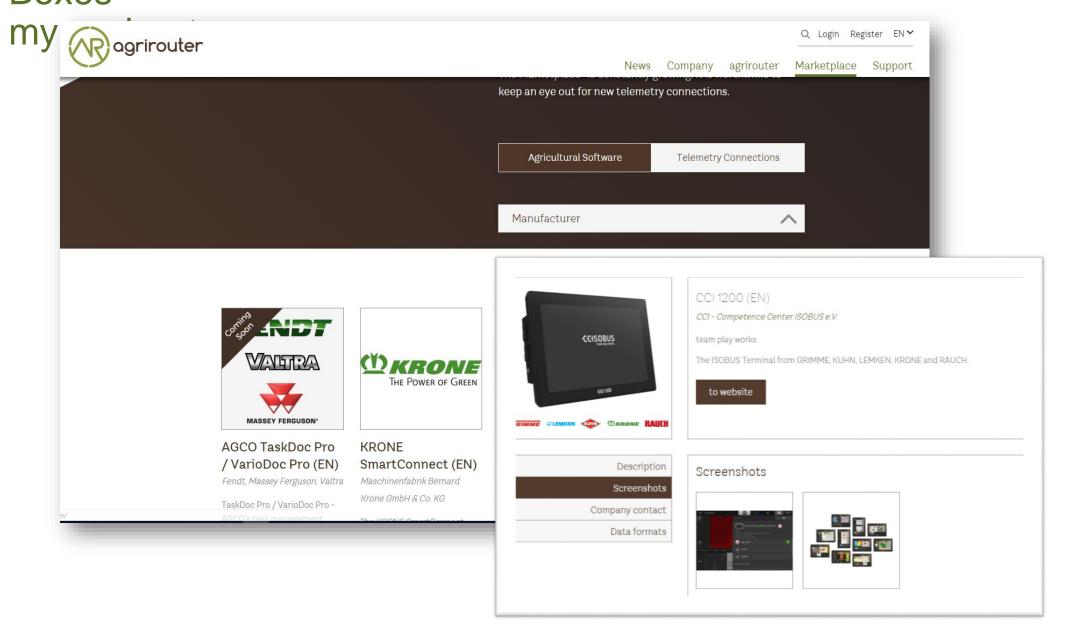

monstration Sending Taskdata und Receiving As Applied Map via agrirouter





# agrirouter ECO-System agrirouter Software+ Machines+ Farming Software **Farming Software Farming Software Telemetry-Box Farming Software Telemetry Platform Retrofit Telemetry-Box**



### my-agrirouter.com

### Website my-agrirouter.com

**DKE** 

- > News
- Company
  - Shareholder
  - Business Model
- > agrirouter
  - General agrirouter information
  - Explanation Video's
  - Product Demonstrator
  - Brands
- marketplace
  - Apps / Telemetry Boxes
- > support / FAQ's / Contact
  - Learning Box
  - Media Box
  - System Status / System Events
  - For Customer / For Developer



### Central Marketplace for certified Apps and Telemetrie-Boxes





### Central Marketplace for certified Apps and Telemetrie-Boxes







### Self-Learning Portal

### IT Service Management - LearnBox







### agrirouter User-Interface

### agrirouter launchpad (User Interface)





#### **Control Center:**

Control Endpoints (Communication units, Telemetry platforms and Farming Software solutions) and routings between the endpoints

#### My Network:

Control Account pairings (e.g. with a Contractor)

#### **Learning & Support:**

Access to the Self-Learning Portal "LearnBox"

#### **Account:**

Manage my Account (Name, address, mail address,...)

# **Endpoint List**

### agrirouter Control Center































































**MASSEY FERGUSON** 

arming











































Questions and Remarks?